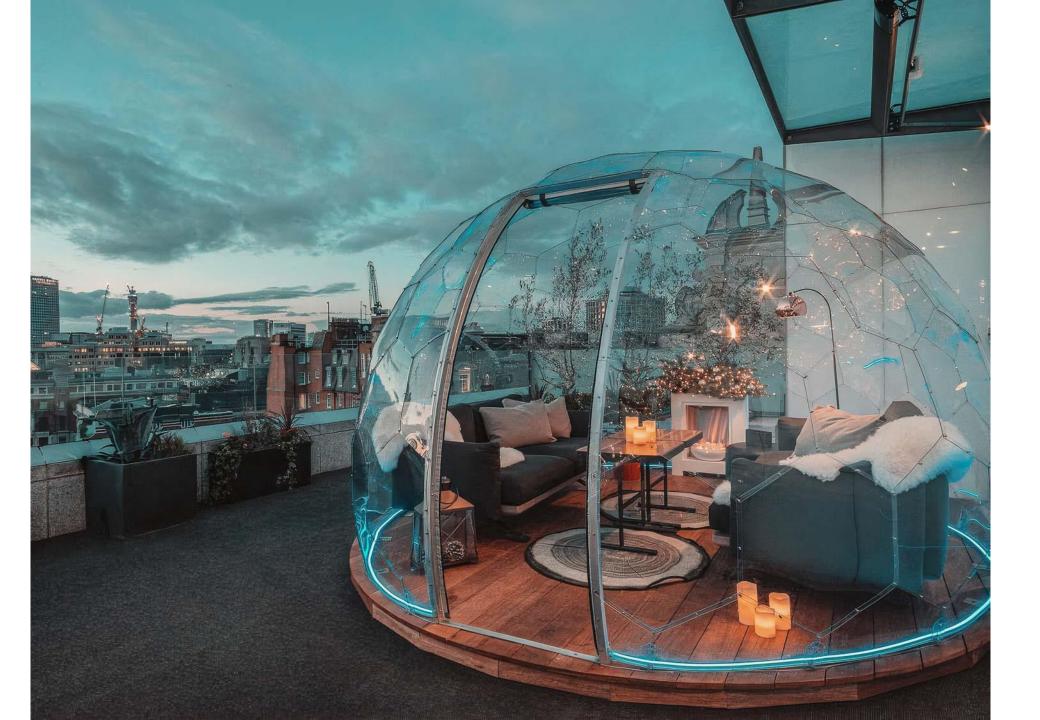

#### Luxurious, yet affordable

Our domes provide a luxurious living space at a fraction of the cost compared to traditional luxury homes, making them an attractive option for those seeking both comfort and affordability.

#### **Optional accessories**:

- Skylight window
- Flooring carpet
- Curtain
- Wooden chair
- Other furniture accessories
- Additional window vent
- Kitchen Unit