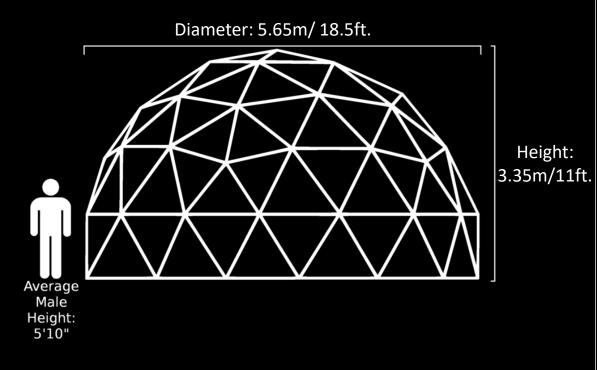

#### Size/ Dimensions

Diameter: 5.65m/ 18.5ft.

Height: **3.35m/11ft.** 

Floor area: 270 Sq. Ft

Panoramic Window width : 12ft

Occupancy: 2-4 person

Suitable for a family (2 adult+2 kids) or Group of Friends. Also solution for event dome, Café domes, Lounges, Pop-up shops, Exhibition dome, etc.