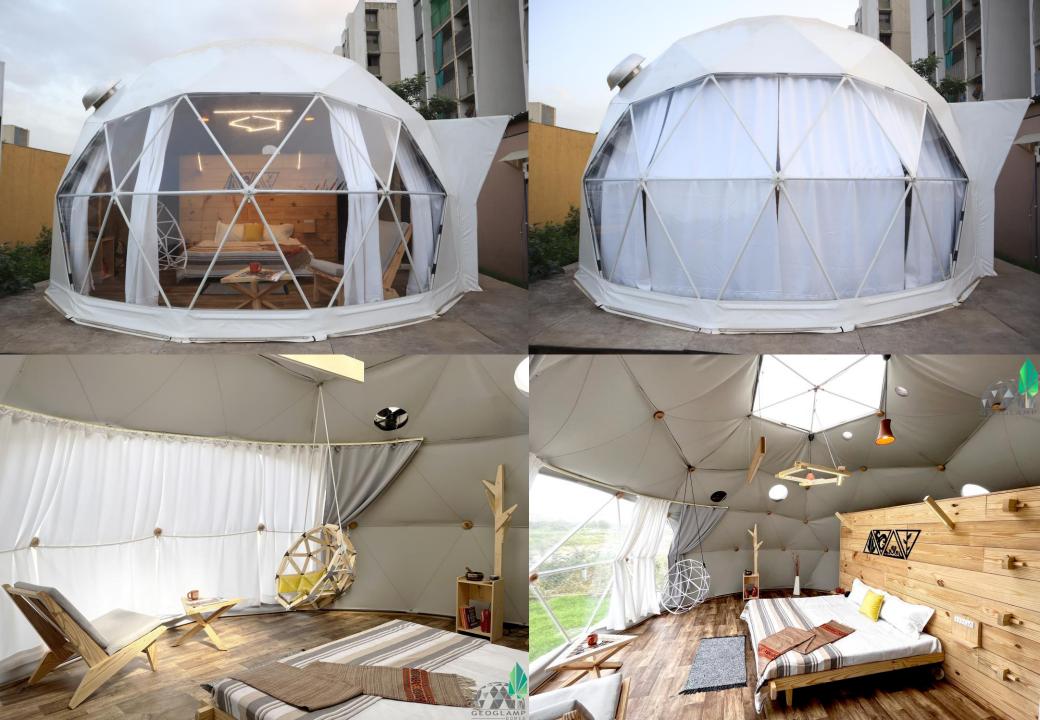

#### Size/ Dimensions

Diameter: 5.65m/ 18.5ft.

Height: **3.35m/11ft.** 

Floor area: 270 Sq. Ft

Panoramic Window width : 12ft

Occupancy: 2-4 person

Suitable for a family (2 adult+2 kids) or Group of Friends. Also solution for event dome, Café domes, Lounges, Pop-up shops, Exhibition dome, etc.

## ECO Prime

#### **Dome Inclusions:**