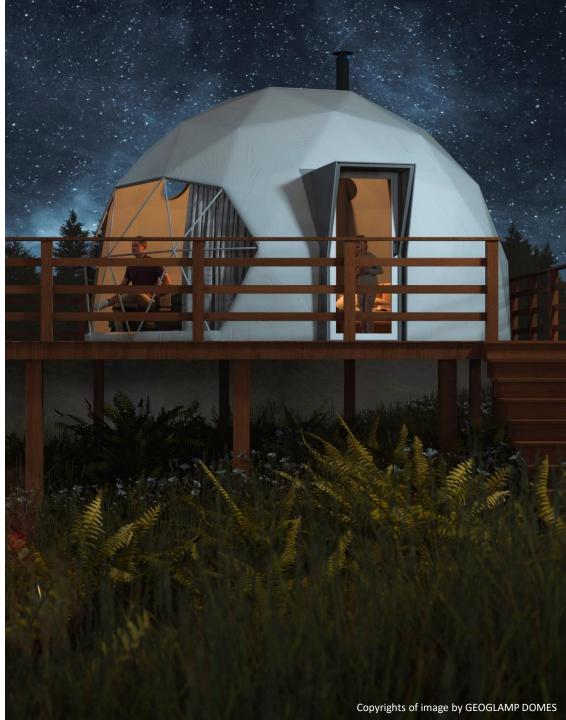

#### Size/ Dimensions

Diameter: 5.65m/ 18.5ft.

Height: **3.35m/11ft.** 

Floor area: 270 Sq. Ft

Panoramic Window width : 12ft

Occupancy: 2-4 person

Suitable for a family (2 adult+2 kids) or Group of Friends. Also solution for event dome, Café domes, Lounges, Pop-up shops, Exhibition dome, etc.