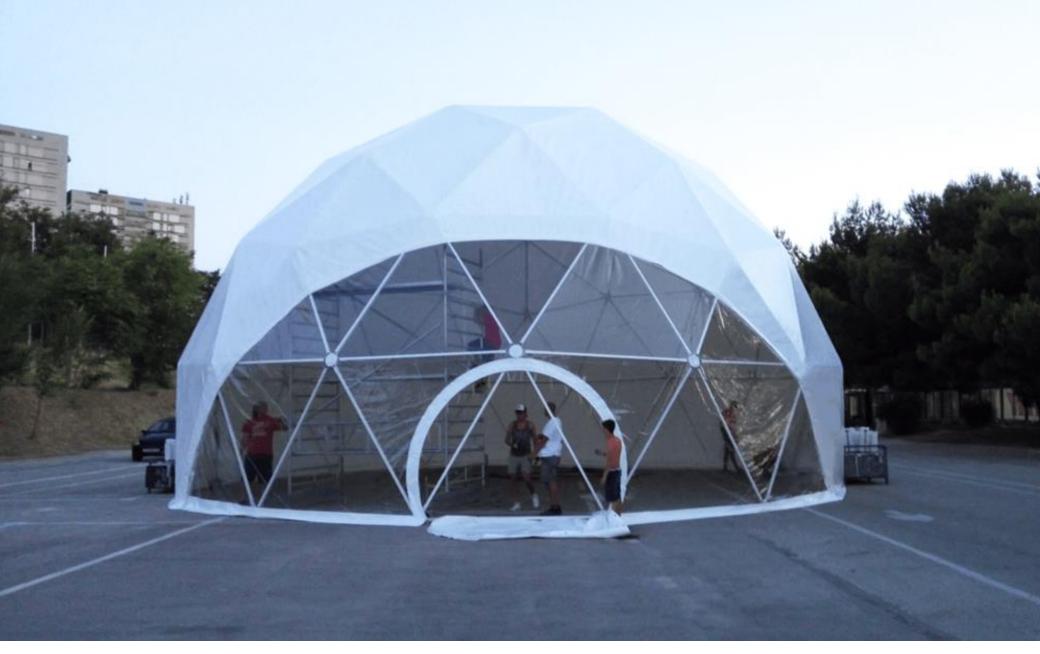

## Quick construction and portability

Geodesic domes can be assembled very quickly compared to traditional buildings. Their modular nature allows for efficient construction and easy transportation. This feature is beneficial for businesses that require rapid deployment or temporary structures